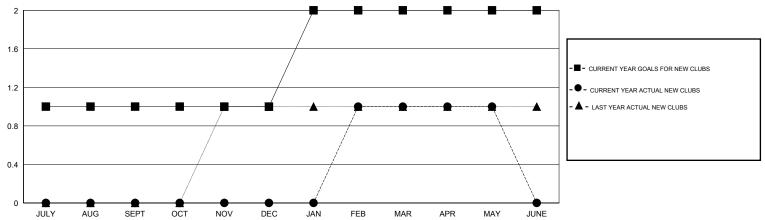

### GOALS AND ACTUAL NEW CLUBS CUMULATIVE

# LOCATION THAILAND

GMT CA 5

|                       |                  | Clubs     |                  |                       |               |                    | Members                             |                    |                  |
|-----------------------|------------------|-----------|------------------|-----------------------|---------------|--------------------|-------------------------------------|--------------------|------------------|
| RESULTS FOR 2015-2016 |                  |           |                  | RESULTS FOR 2015-2016 |               |                    |                                     |                    |                  |
| QUARTER               | NEW CLUB<br>GOAL | NEW CLUBS | DROPPED<br>CLUBS | NET<br>GAIN/LOSS      | QUARTER       | NEW MEMBER<br>GOAL | CHARTER AND<br>NEW MEMBERS<br>ADDED | DROPPED<br>MEMBERS | NET<br>GAIN/LOSS |
| JULY/AUG/SEPT         | 1                | 0         | 0                | 0                     | JULY/AUG/SEPT | 74                 | 41                                  | 19                 | 22               |
| OCT/NOV/DEC           | 0                | 0         | 0                | 0                     | OCT/NOV/DEC   | -33                | 87                                  | 104                | -17              |
| JAN/FEB/MAR           | 1                | 1         | 0                | 1                     | JAN/FEB/MAR   | 38                 | 27                                  | 22                 | 5                |
| APR/MAY/JUNE          | 0                | 0         | 0                | 0                     | APR/MAY/JUNE  | 5                  | 13                                  | 27                 | -14              |