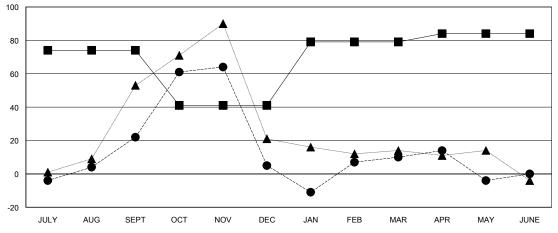

#### GOALS AND ACTUAL MEMBERS CUMULATIVE

| -■-  | CURRENT YEAR GOALS FOR NEW |
|------|----------------------------|
| MEMB | EDS.                       |

- CURRENT YEAR ACTUAL MEMBERS

- A - LAST YEAR ACTUAL MEMBERS

# LOCATION THAILAND

GMT CA 5

|                       |                  | Clubs     |                  |                       |               |                    | Members                             |                    |                  |
|-----------------------|------------------|-----------|------------------|-----------------------|---------------|--------------------|-------------------------------------|--------------------|------------------|
| RESULTS FOR 2015-2016 |                  |           |                  | RESULTS FOR 2015-2016 |               |                    |                                     |                    |                  |
| QUARTER               | NEW CLUB<br>GOAL | NEW CLUBS | DROPPED<br>CLUBS | NET<br>GAIN/LOSS      | QUARTER       | NEW MEMBER<br>GOAL | CHARTER AND<br>NEW MEMBERS<br>ADDED | DROPPED<br>MEMBERS | NET<br>GAIN/LOSS |
| JULY/AUG/SEPT         | 1                | 0         | 0                | 0                     | JULY/AUG/SEPT | 74                 | 41                                  | 19                 | 22               |
| OCT/NOV/DEC           | 0                | 0         | 0                | 0                     | OCT/NOV/DEC   | -33                | 87                                  | 104                | -17              |
| JAN/FEB/MAR           | 1                | 1         | 0                | 1                     | JAN/FEB/MAR   | 38                 | 27                                  | 22                 | 5                |
| APR/MAY/JUNE          | 0                | 0         | 0                | 0                     | APR/MAY/JUNE  | 5                  | 13                                  | 27                 | -14              |